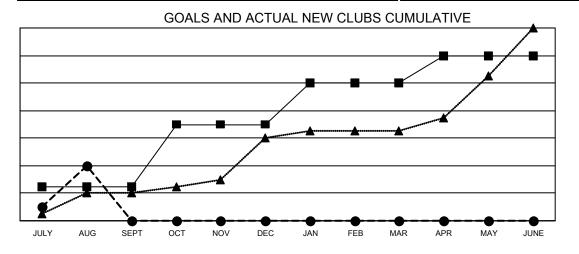

## Multiple District 308

|               | OlI           |             |               | 1                     | N4                        |                         |                                              |
|---------------|---------------|-------------|---------------|-----------------------|---------------------------|-------------------------|----------------------------------------------|
| Clubs         |               |             |               | Members Members       |                           |                         |                                              |
|               | RESULTS FOR   | R 2021-2022 |               | RESULTS FOR 2021-2022 |                           |                         |                                              |
| QUARTER       | NEW CLUB GOAL | NEW CLUBS   | DROPPED CLUBS | QUARTER               | MEMBER GROWTH NET<br>GOAL | MEMBER GROWTH<br>ACTUAL | DROPPED MEMBERS ACTUAL (including transfers) |
| JULY/AUG/SEPT | 5             | 8           | 3             | JULY/AUG/SE           | PT 210                    | 716                     | 232                                          |
| OCT/NOV/DEC   | 9             | 0           | 0             | OCT/NOV/DEC           | 320                       | 0                       | 0                                            |
| JAN/FEB/MAR   | 6             | 0           | 0             | JAN/FEB/MAR           | 120                       | 0                       | 0                                            |
| APR/MAY/JUNE  | 4             | 0           | 0             | APR/MAY/JUN           | IE 90                     | 0                       | 0                                            |

- CURRENT YEAR GOALS FOR NEW CLUBS

• - CURRENT YEAR ACTUAL NEW CLUBS

- ▲ - LAST YEAR ACTUAL NEW CLUBS