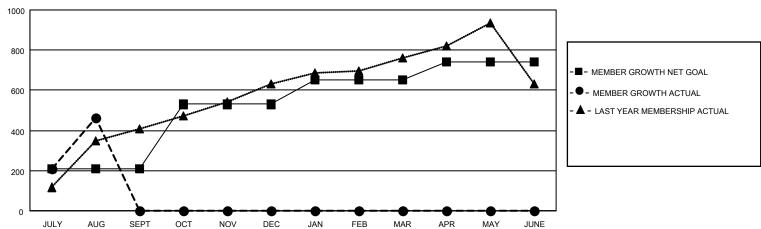

## Multiple District 308

|               | OlI           |             |               | 1                     | N4                        |                         |                                              |
|---------------|---------------|-------------|---------------|-----------------------|---------------------------|-------------------------|----------------------------------------------|
| Clubs         |               |             |               | Members Members       |                           |                         |                                              |
|               | RESULTS FOR   | R 2021-2022 |               | RESULTS FOR 2021-2022 |                           |                         |                                              |
| QUARTER       | NEW CLUB GOAL | NEW CLUBS   | DROPPED CLUBS | QUARTER               | MEMBER GROWTH NET<br>GOAL | MEMBER GROWTH<br>ACTUAL | DROPPED MEMBERS ACTUAL (including transfers) |
| JULY/AUG/SEPT | 5             | 8           | 3             | JULY/AUG/SE           | PT 210                    | 716                     | 232                                          |
| OCT/NOV/DEC   | 9             | 0           | 0             | OCT/NOV/DEC           | 320                       | 0                       | 0                                            |
| JAN/FEB/MAR   | 6             | 0           | 0             | JAN/FEB/MAR           | 120                       | 0                       | 0                                            |
| APR/MAY/JUNE  | 4             | 0           | 0             | APR/MAY/JUN           | IE 90                     | 0                       | 0                                            |

## GOALS AND ACTUAL MEMBERS CUMULATIVE

| DROPPED CLUBS: 3 |     | 162 CLUBS OF 454 ADDED 1 OR | GENDER DISTRIBUTION               |                |  |
|------------------|-----|-----------------------------|-----------------------------------|----------------|--|
|                  |     | MORE NEW MEMBERS            | MALE                              | 8,782 (66.41%) |  |
|                  |     |                             | FEMALE                            | 4,442 (33.59%) |  |
| DROPPED MEMBERS  |     |                             | NON BINARY                        | 0 (0.00%)      |  |
| DECEASED         | 7   |                             | PREFER NOT TO ANSWER              | 0 (0.00%)      |  |
| CLUB CANCELLED   | 22  |                             | TOTAL FAMILY LIMIT MEMBERS        | 1,661          |  |
| OTHER            | 203 | CLICK HERE FOR CUMULATIVE   | TOTAL FAMILY UNIT MEMBERS         | 1,001          |  |
| TOTAL            | 232 | MEMBERSHIP DATA             | FAMILY MEMBERS PAYING HAL<br>DUES | F 929          |  |